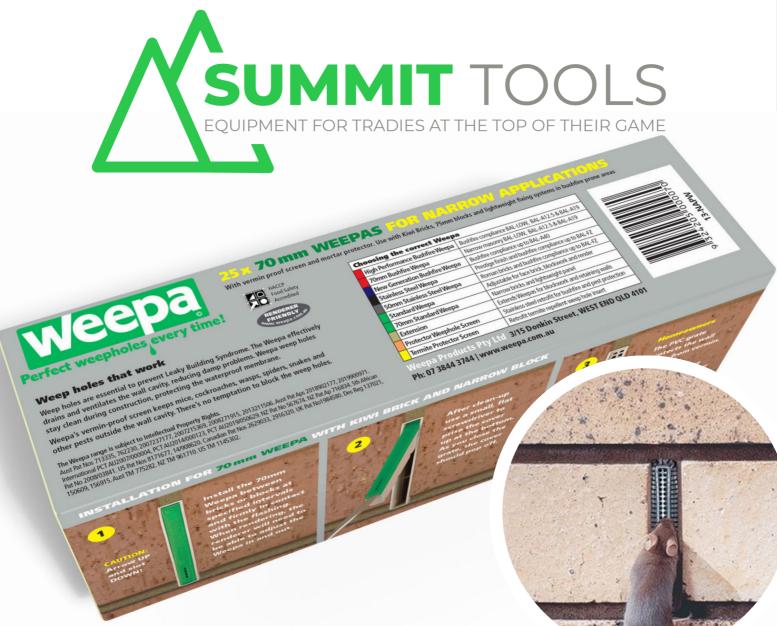

# **INTRODUCING WEEPA**

- 70mm Weepa forms a weep hole with a PVC grate designed to create a perfect, functional and attractive weep hole.
- Weepa is a special size for use in rendered lightweight panel or kiwi brick.
- As per the master brick layers association, weep holes wider than 13mm require vermin proofing.