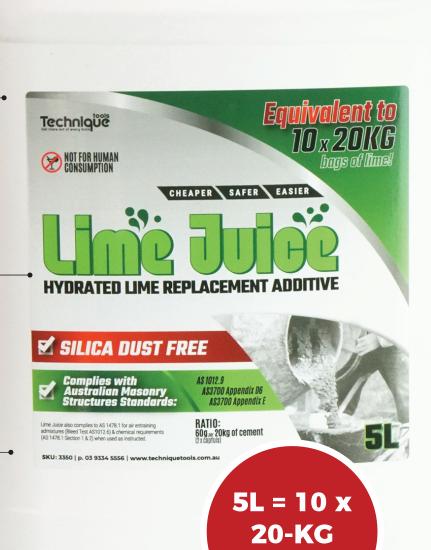

Developed by brickies, for brickies, it's the safer alternative that's cheaper and easier to use. With one five-litre bottle equal to 10 x 20-kilogram bags of lime, it's the cost-saver you need on your job site, significantly reducing the cost of mortar.

## SILICA **DUST FREE**

**COMPLIES WITH AUSTRALIAN MASONRY STRUCTURES STANDARDS** 

**INCREASES THE ADHESION OF FRESH MIXTURE TO** THE SUBSTRATE.

**INCREASES MASONRY** WALL STRENGTH.

**BAGS OF LIME** 