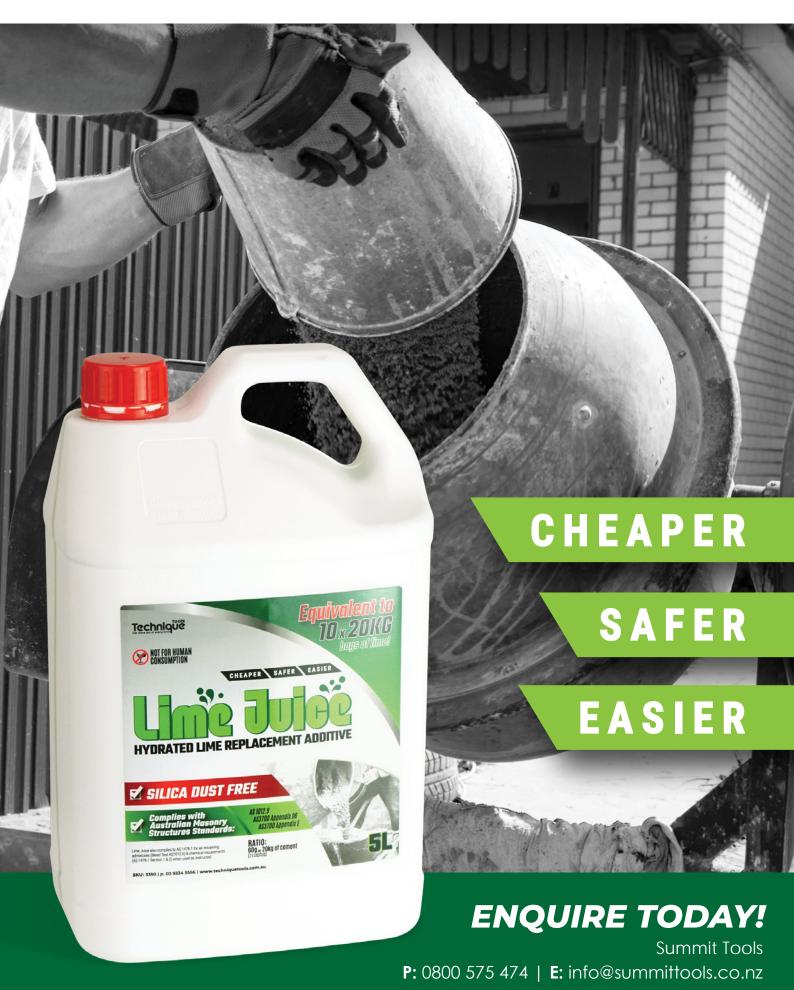

LIME JUICE is a colourless liquid admixture, engineered as a lime alternative in lime-cement mortars. Lime Juice provides all the technical features of traditional lime compounds without the hazard of being highly caustic.

Developed by brickies, for brickies, it's the safer alternative that's cheaper and easier to use. With one five-litre bottle equal to 10 x 20-kilogram bags of lime, it's the cost-saver you need on your job site, significantly reducing the cost of mortar.

## SILICA **DUST FREE**

**COMPLIES WITH AUSTRALIAN MASONRY STRUCTURES STANDARDS** 

**INCREASES THE ADHESION OF FRESH MIXTURE TO** THE SUBSTRATE.

**INCREASES MASONRY** WALL STRENGTH.

**BAGS OF LIME** 