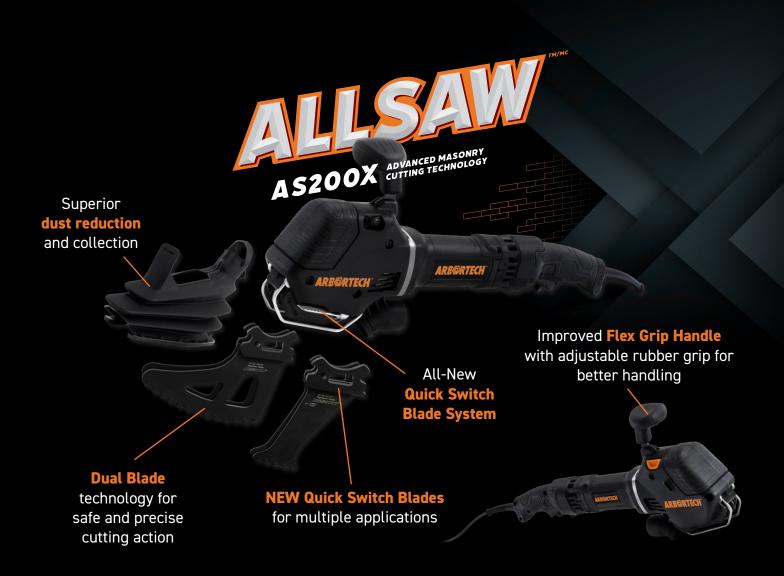

## The all-new, next-gen ALLSAW AS200X - Advanced Masonry Cutting Technology

Featuring improved ergonomics, a powerful motor and all-new Quick Switch Blade system, the AS200X offers superior performance with advanced dust control, and dual blades for efficient and safe cutting action.

Brand new AS200X Quick Switch Blades for precise depth and width of cut, this is the tool for the best possible tuckpointing, toothing brickwork and large brick cutting.

## **Brand new AS200X Quick Switch Blades:**

- AS200X General Purpose Blades
- AS200X Plunge Blades
- AS200X Switch Box Blades
- AS200X Headjoint Blades
- AS200X Heritage Blades
- AS200X Tuckpointing Blades
- AS200X XL General Purpose Blades
- AS200X Heavy Duty Dust Boot

## What's Included in the box:

- Powerful AS200X 1500W Motor
- Quick Switch General Purpose Blades
- Quick Switch Plunge Blades
- **Dust Boot**
- Arbortech Hard Carry Case